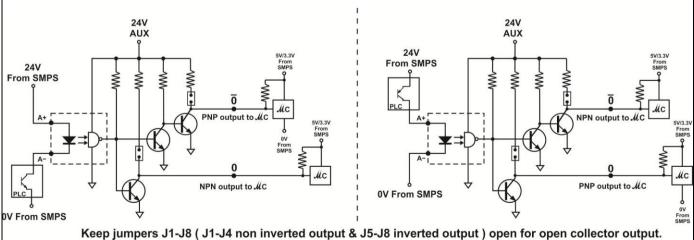

## **TYPICAL CONNECTIONS: FOR MICROCONTROLLER APPLICATION**

**NPN INPUT PNP INPUT** 

Plot No. W-32 (D), Additional Ambernath MIDC, Near MIDC office, Ambernath (E) - 421506, MH, India. Boardlines: +91-251-2620417, 2620427, +91-9820362980 Email: shavison@shavison.com www.shavison.com