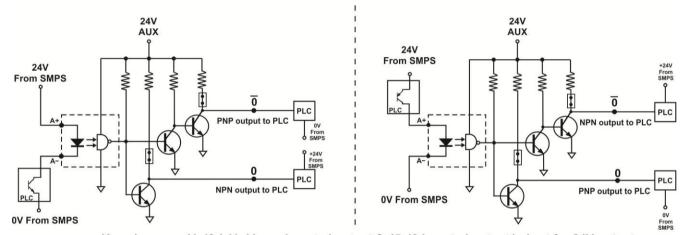

## **TYPICAL CONNECTIONS: FOR PLC APPLICATION**

Keep jumpers J1-J8 ( J1-J4 non inverted output & J5-J8 inverted output ) short for 24V output.

**NPN INPUT PNP INPUT** 